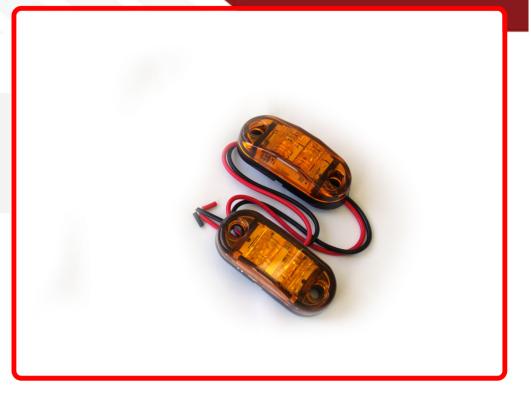

## SKU # RS-02.5-2HA

Part # 1004742 **Description** Truck and Trailer LED 2.5x1in Amber Marker (w/ 2 Hole Mount) (Come in Pairs)

Categories Agricultural, Commercial, Truck, LED Truck and Trailer Lighting

#### Product Information

Race Sport Lighting's LED Truck and Trailer Lights are the perfect upgrade to your marker lights, brake lights, tail lights, signal lights, or reverse lights on large trucks and trailers • SAE & DOT approved • Fully illuminated crystal optic LED lens system provides a solid, bright LED light • Available in a variety of colors, shapes, and sizes, for virtually any application • 1 Year Warranty

### Kelvin (ColorTemperature)

Amber